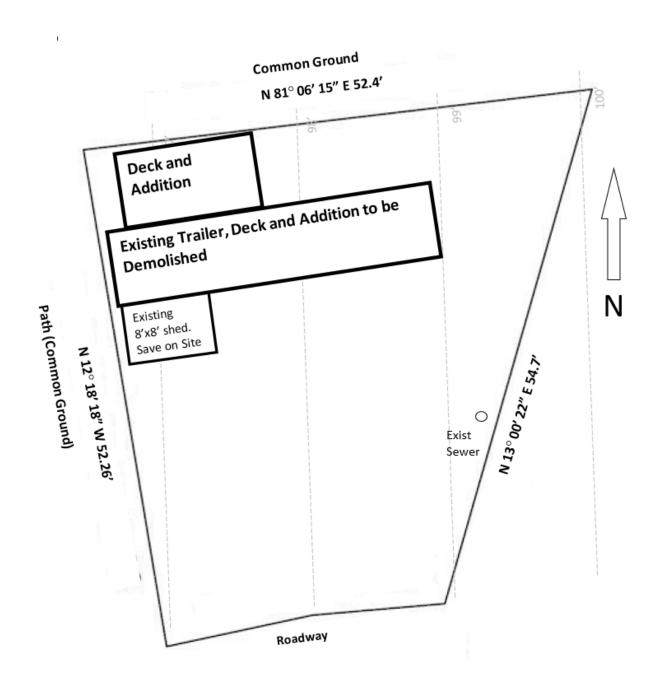

## **Existing Condition Plan**

Lot 123 - Jane Doe August 15, 2021 1" = 10'

Notes: Concrete to be 4,000 psi minimum Install Welded Wire Mesh or No 4 Rebar spaced 12" both directions.

Building Setbacks: Front 10', Sides 5', Boundaries with Common Ground, 0'

Notes: Dismantle existing trailer on-site.
Dispose in Construction Dumpster
Existing Shed to be relocated next to new
Trailer