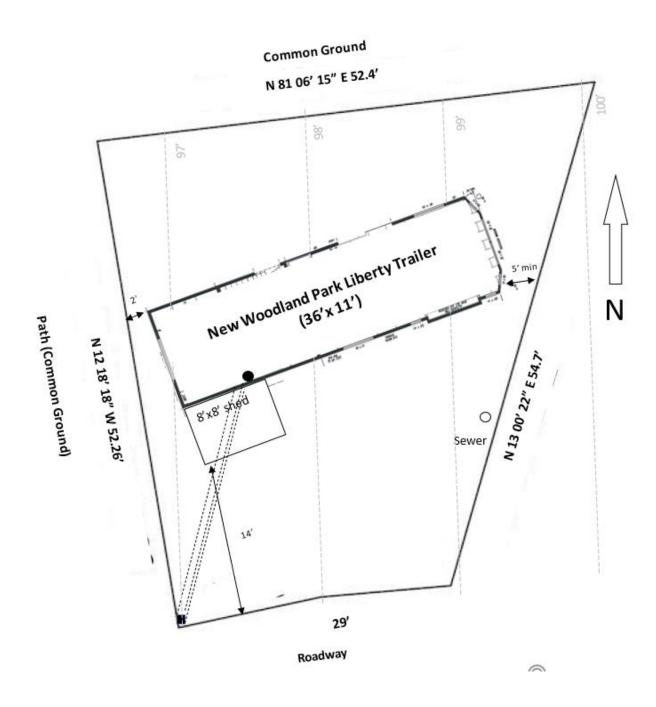

## **Trailer Plan**

Lot 123 – Jane Doe August 15, 2021 1"=10'

Page (3/3)

Setbacks of Adjacent Bldgs Lot 123 – Jane Doe August 15, 2021