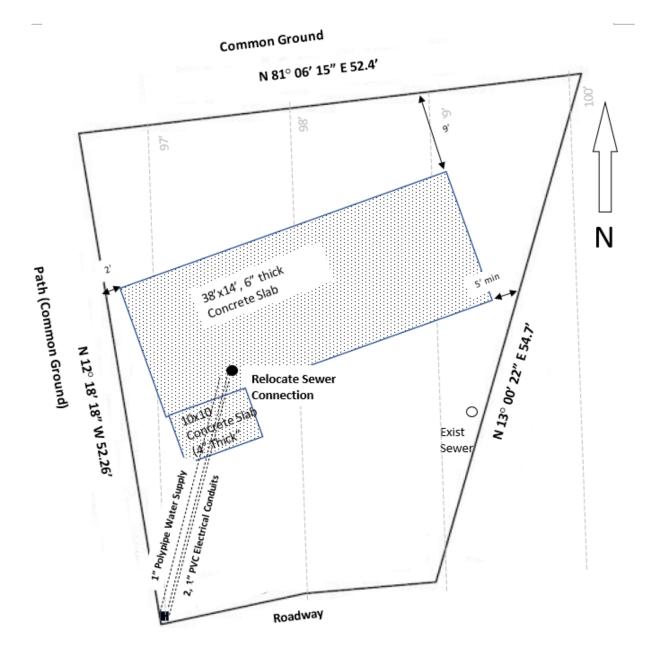

## **Concrete and Utility Plan**

Lot 123 – Jane Doe August 15, 2021 1"=10'

Page (2/3)

Notes: Building Setbacks: Front 10', Sides 5', Boundaries with Common Ground, 0'