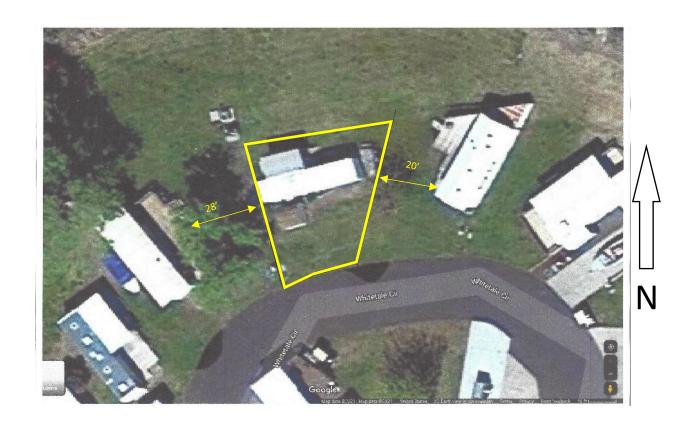

## **Trailer Plan**

Lot 123 – Jane Doe August 15, 2021 1"=10'

Page (3/3)

Setbacks of Adjacent Bldgs Lot 123 – Jane Doe August 15, 2021